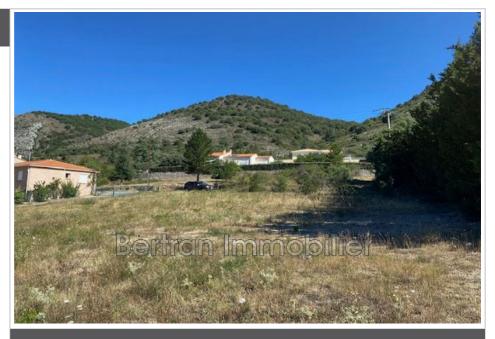

## 107 000 €

For sale land Surface : 2019 m<sup>2</sup>

## Land 2055 Sournia

Sournia, village in the heart of Fenouillèdes - 30 minutes from Prades and 45 minutes from Perpignan Plot of serviced building land with an area of 2203 m2. More information on 04 68 64 64