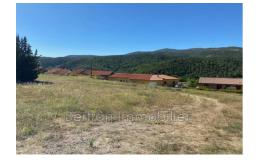

## 107 000 €

For sale land Surface : 2019 m<sup>2</sup>

## Land 2055 Sournia

Sournia, village in the heart of Fenouillèdes - 30 minutes from Prades and 45 minutes from Perpignan Plot of serviced building land with an area of 2203 m2. More information on 04 68 64 64