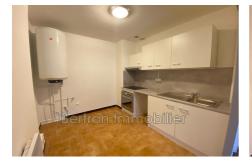

## **Apartment Calce**

CALCE - 20 minutes from Perpignan and 10 minutes from Saint Estève and Baixas - Studio on the second floor which consists of a living room with fitted kitchen and a bathroom with toilet. + Double glazing + electric PVC blind + possibility of renting an additional individual garage of 19 m2 at the price of €50.00 per month The accommodation has been recently renovated, currently available 04 68 64 64 64 **Fees and charges** 